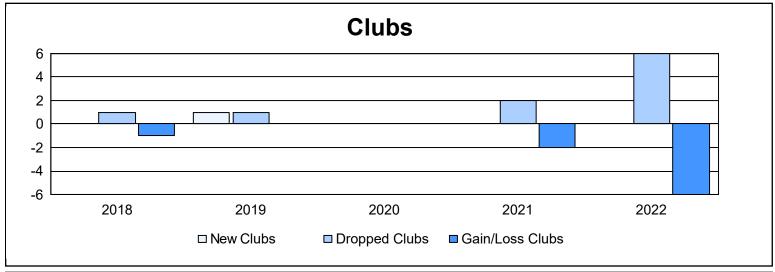

District 9 SE As of June 2022 Cumulative

| Year      | New<br>Clubs | Dropped<br>Clubs | Gain/<br>Loss<br>Clubs | New<br>Members | Charter<br>Members | Reinstate<br>Members | Transfer<br>Members | Total<br>Member<br>Added | Total<br>Members<br>Dropped | Gain/<br>Loss<br>Members |
|-----------|--------------|------------------|------------------------|----------------|--------------------|----------------------|---------------------|--------------------------|-----------------------------|--------------------------|
| 2017-2018 | 0            | 1                | -1                     | 80             | 0                  | 4                    | 0                   | 84                       | 136                         | -52                      |
| 2018-2019 | 1            | 1                | 0                      | 40             | 23                 | 2                    | 1                   | 66                       | 112                         | -46                      |
| 2019-2020 | 0            | 0                | 0                      | 54             | 1                  | 2                    | 5                   | 62                       | 114                         | -52                      |
| 2020-2021 | 0            | 2                | -2                     | 69             | 0                  | 4                    | 0                   | 73                       | 169                         | -96                      |
| 2021-2022 | 0            | 6                | -6                     | 57             | 0                  | 5                    | 1                   | 63                       | 158                         | -95                      |
| Average   | 0            | 2                | -2                     | 60             | 5                  | 3                    | 1                   | 70                       | 138                         | -68                      |